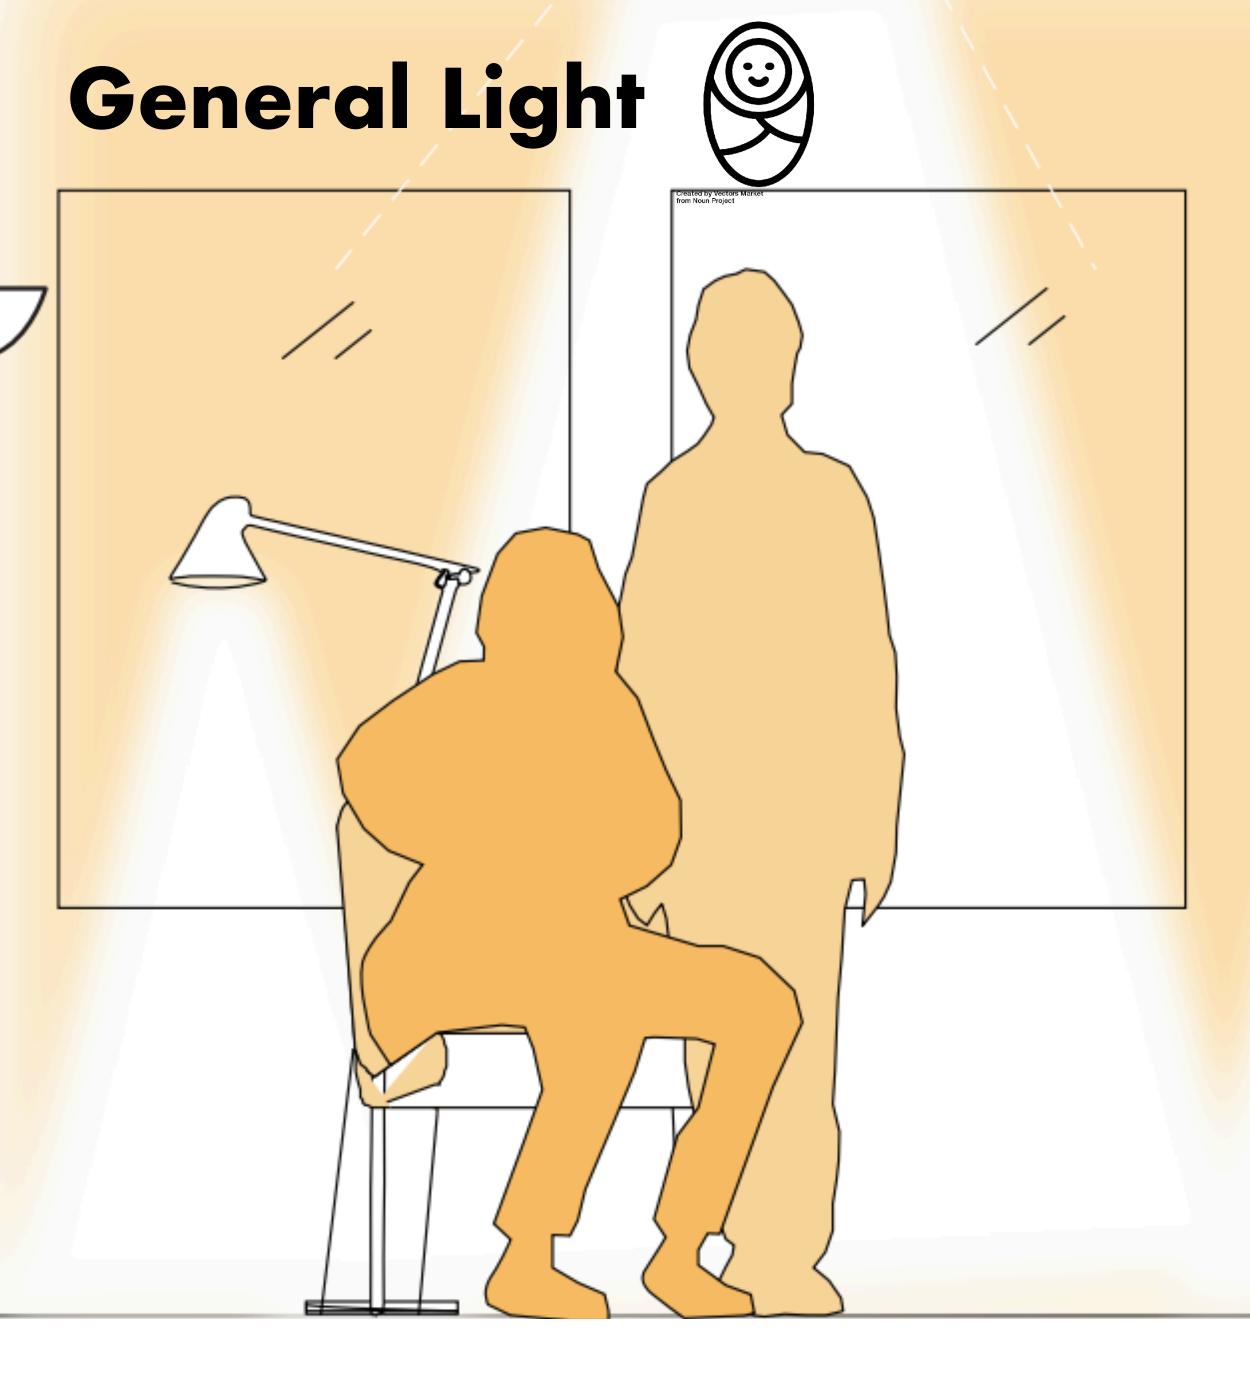

# Digital transformation of healthcare





## The Challenge

#### Parents





hello@moum.co

#### Premature babies

#### Staff





## Radically different needs of light

#### Parents





Parents need light, just like staff, to feel healthy.

Before W28, premature babies doesn't need any light.

hello@moum.co

### Premature babies



Staff



Staff need a lot of light to carry out their work and to feel healthy.



## The Light Lab

#### Cooperation

#### Prototype lab



hello@moum.co

### Calibrating light



## The Light Lab







## Solutions: dynamic light scenes

VIJONIW VOINON

100

\*

OHS

#### **General light**

#### Night light



Created by Aybige from Noun Project



Ambient light



Created by Andrew Doane from Noun Project



Created by Rockicon from Noun Project













## Ambient Light



hello@moum.co



- Create a calming atmosphere in the room to encourage parents and infants to bond.
- Warm color temperature and low light levels
- Indirect direction.
- Adjustable
- Glare free

Amber coloured monochromatic light 20 lux incubator 50 lux in the room







# Precision Light







### Night Light Created by Aybige from Noun Project



Almost completely dark in the incubators.

2–3 lux incubator 5 lux in the room



## **Dynamic Light Scenes**





## Key takeaways

Work even closer to have dreamed of Iterate the design w Simplify and with the us

- Work even closer to your users than you would have dreamed of in the design process,
- Iterate the design with the users multiple times,
  - Simplify and automate together with the users to create trust