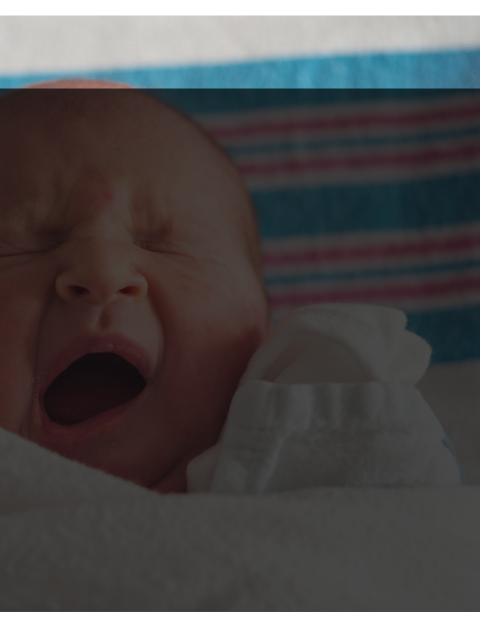

#### Premature babies

#### Parents

Parents need light, just like staff, to feel healthy.

Before W28, premature babies doesn't need any light.

hello@moum.co

### Premature babies

Staff

Staff need a lot of light to carry out their work and to feel healthy.