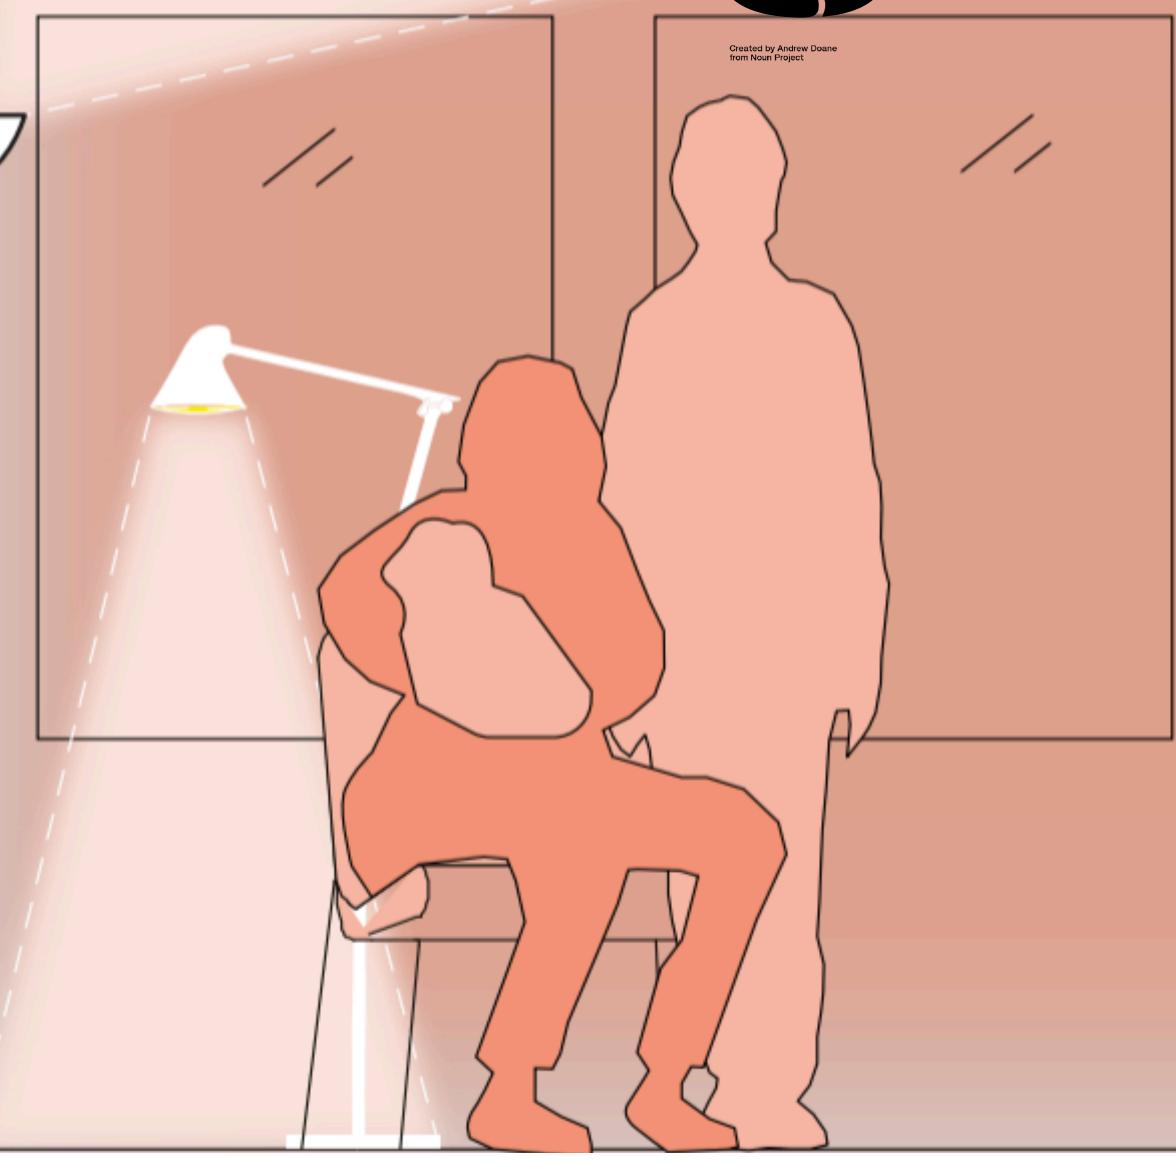

#### Parents

hello@moum.co

#### Premature babies

#### Staff

#### Parents

Parents need light, just like staff, to feel healthy.

Before W28, premature babies doesn't need any light.

hello@moum.co

### Premature babies

Staff

Staff need a lot of light to carry out their work and to feel healthy.