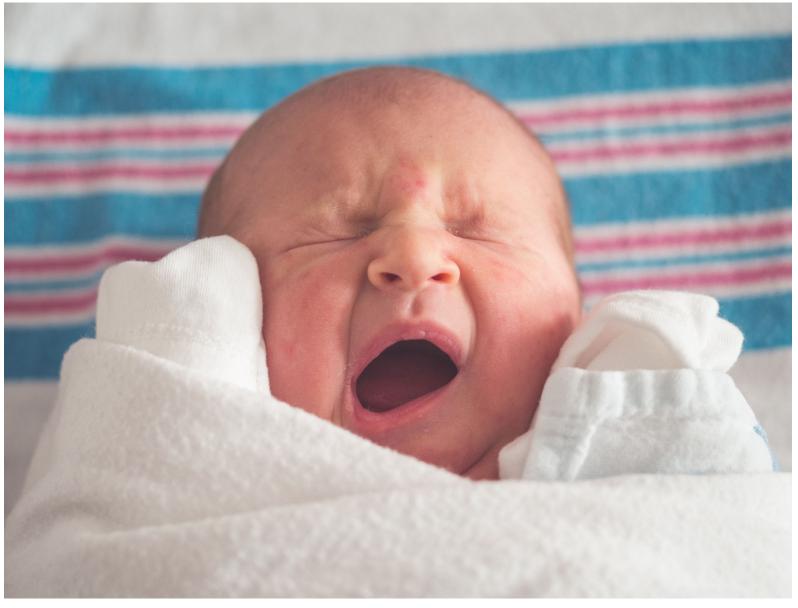

#### Premature babies

#### Parents

Parents need light, just like staff, to feel healthy.

Before W28, premature babies doesn't need any light.

hello@moum.co