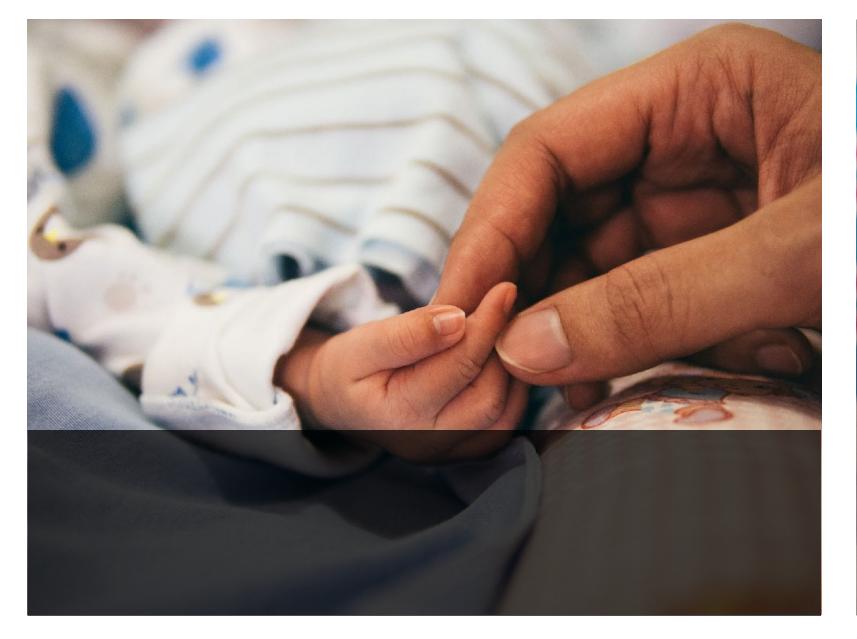

#### Parents

hello@moum.co

#### Parents

Parents need light, just like staff, to feel healthy.

Before W28, premature babies doesn't need any light.

hello@moum.co