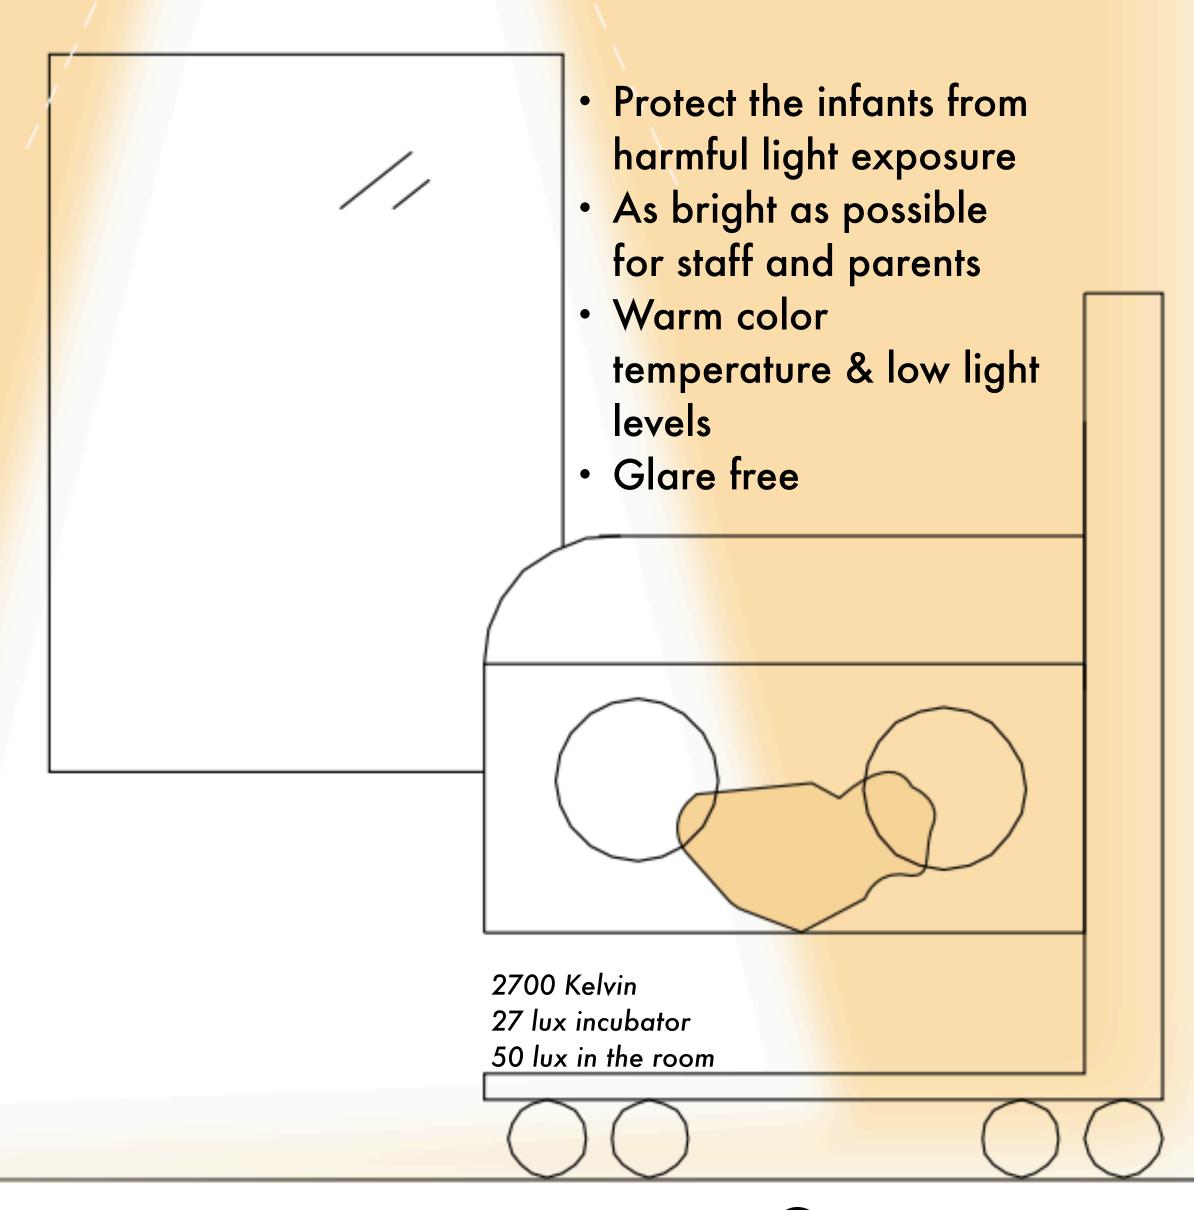

# Precision Light

### Night Light Created by Aybige from Noun Project

Almost completely dark in the incubators.

2–3 lux incubator 5 lux in the room