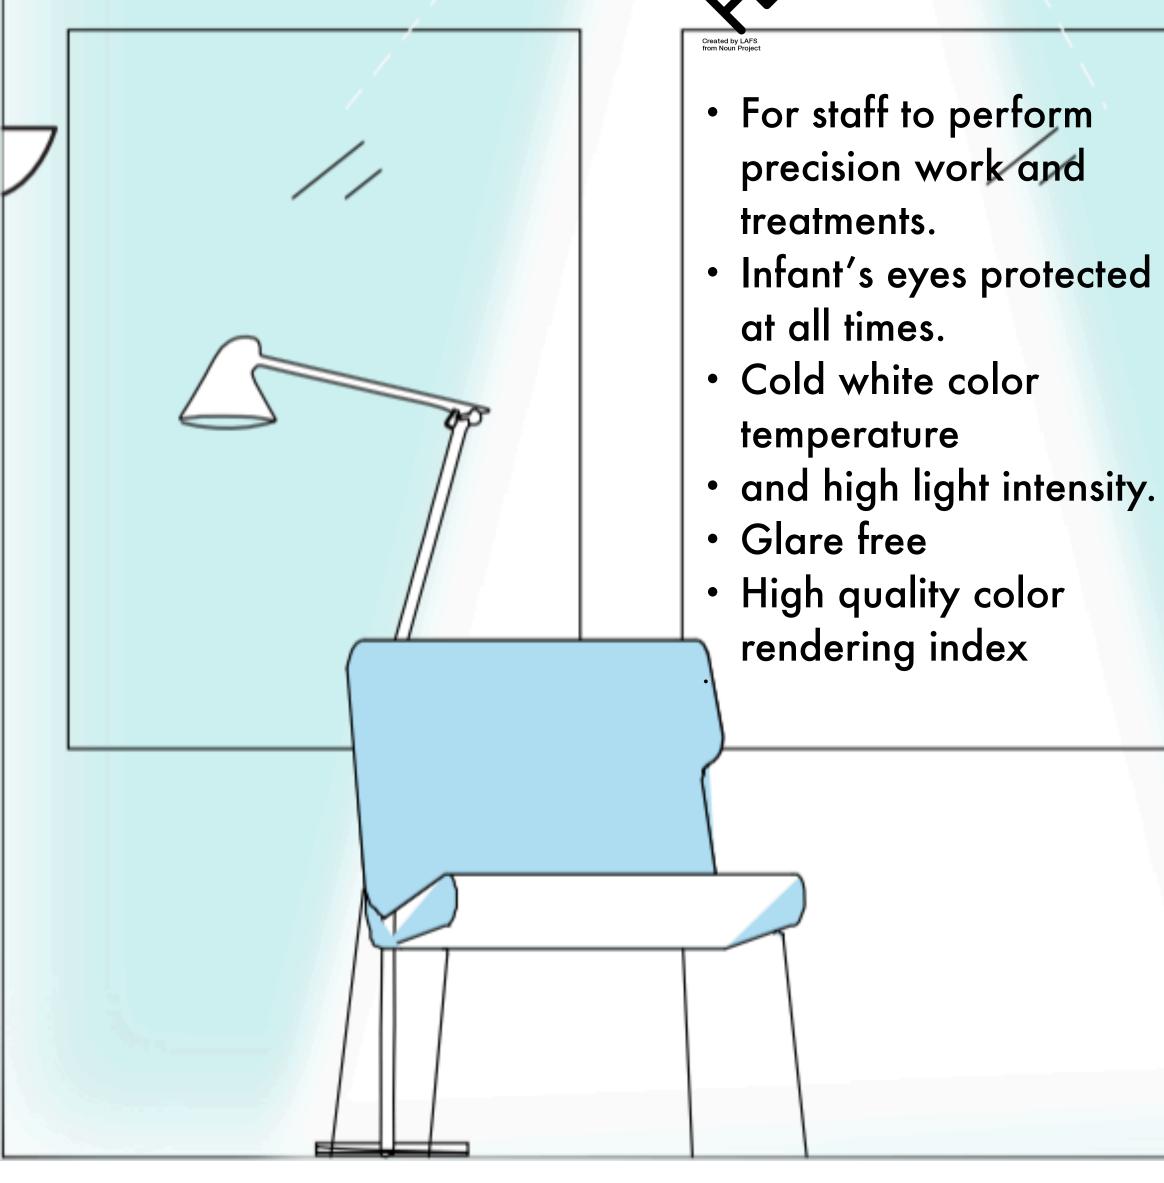

# Precision Light

### Night Light Created by Aybige from Noun Project

Almost completely dark in the incubators.

2–3 lux incubator 5 lux in the room