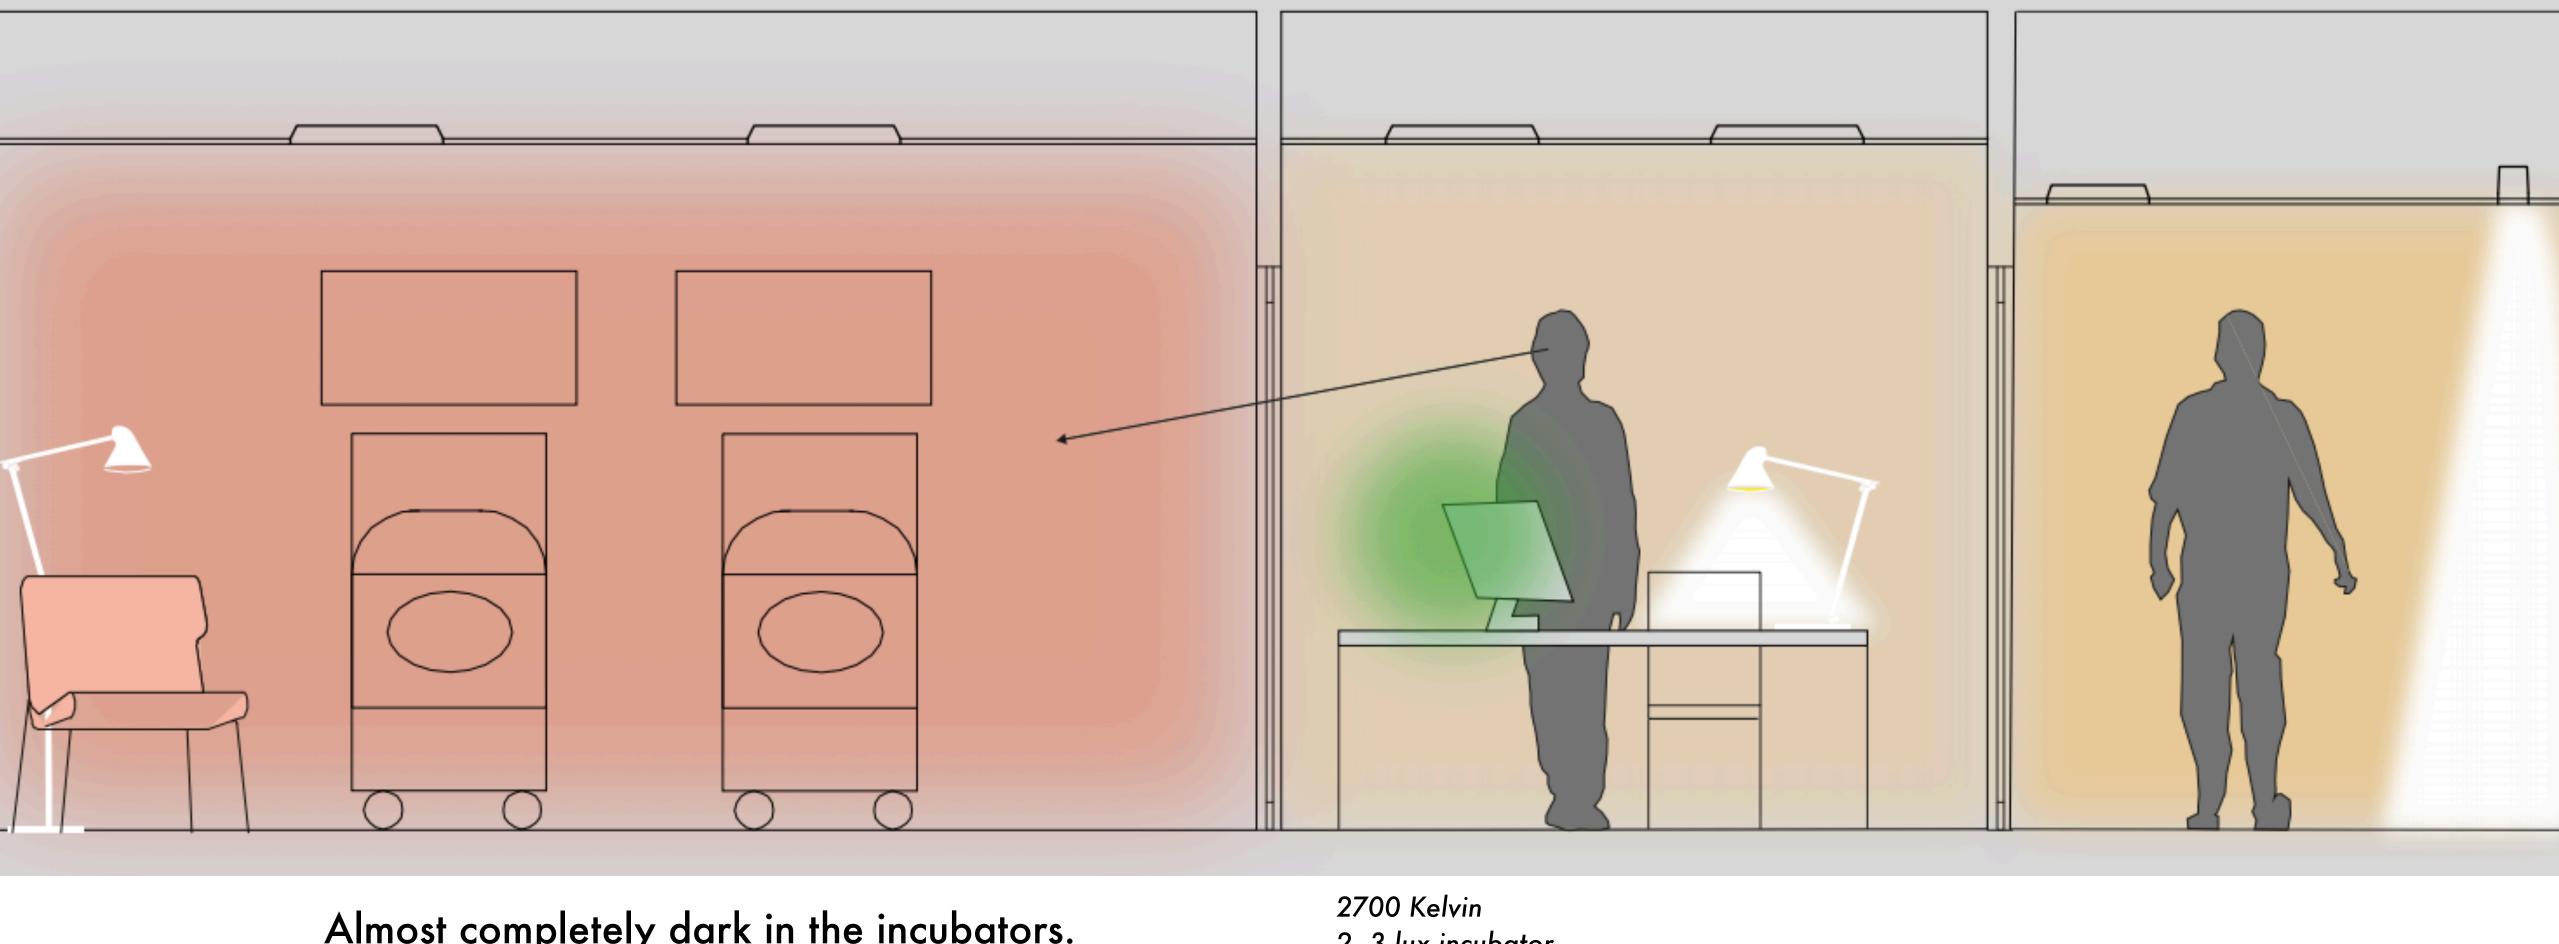

### Night Light Created by Aybige from Noun Project

Almost completely dark in the incubators.

2–3 lux incubator 5 lux in the room