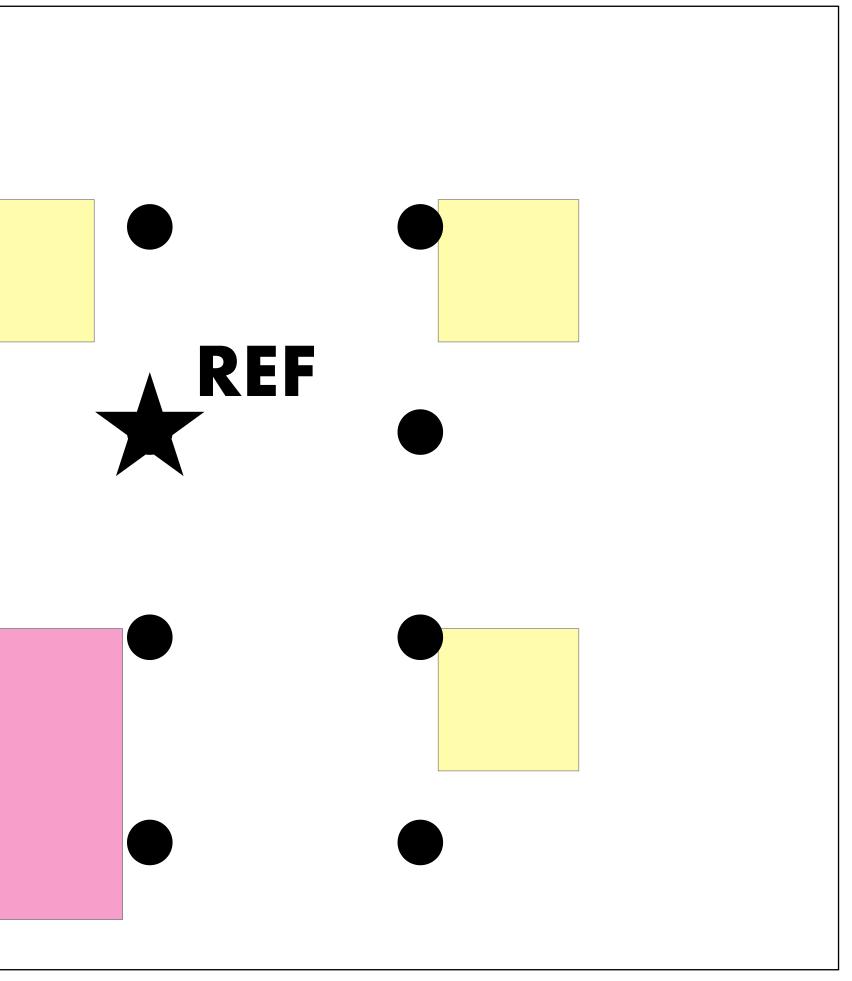

## Radically different needs of light

#### Parents

Parents need light, just like staff, to feel healthy.

Before W28, premature babies doesn't need any light.

hello@moum.co

### Premature babies

Staff

Staff need a lot of light to carry out their work and to feel healthy.