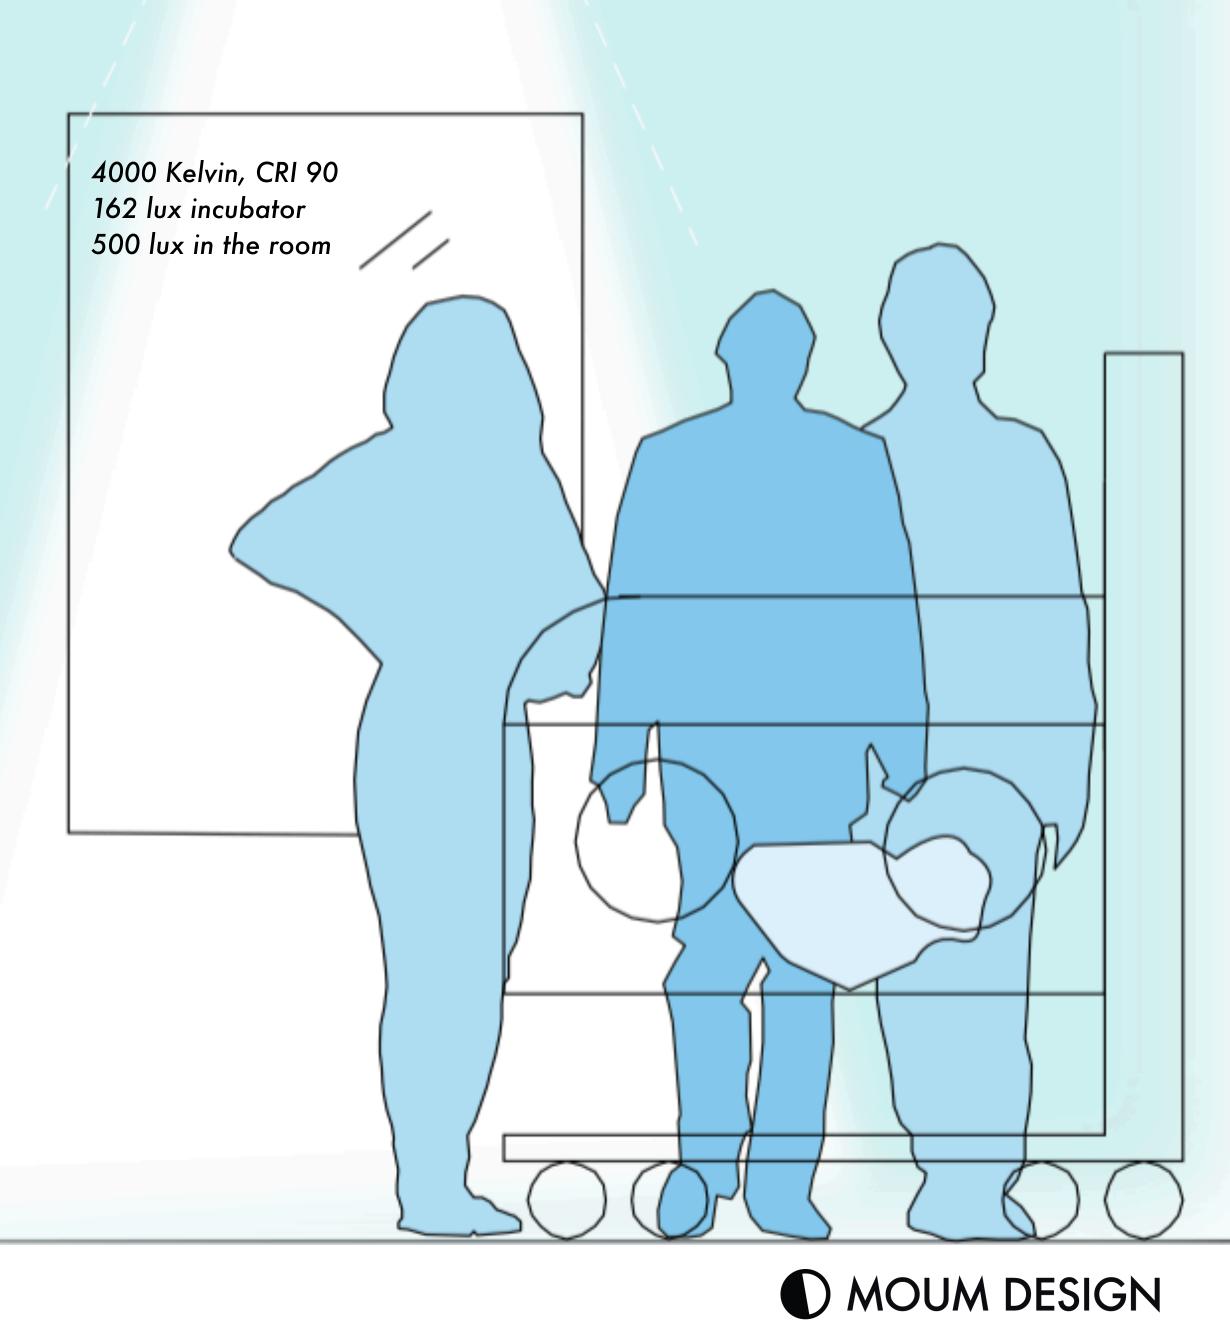

# Precision Light

### Night Light Created by Aybige from Noun Project

Almost completely dark in the incubators.

2–3 lux incubator 5 lux in the room