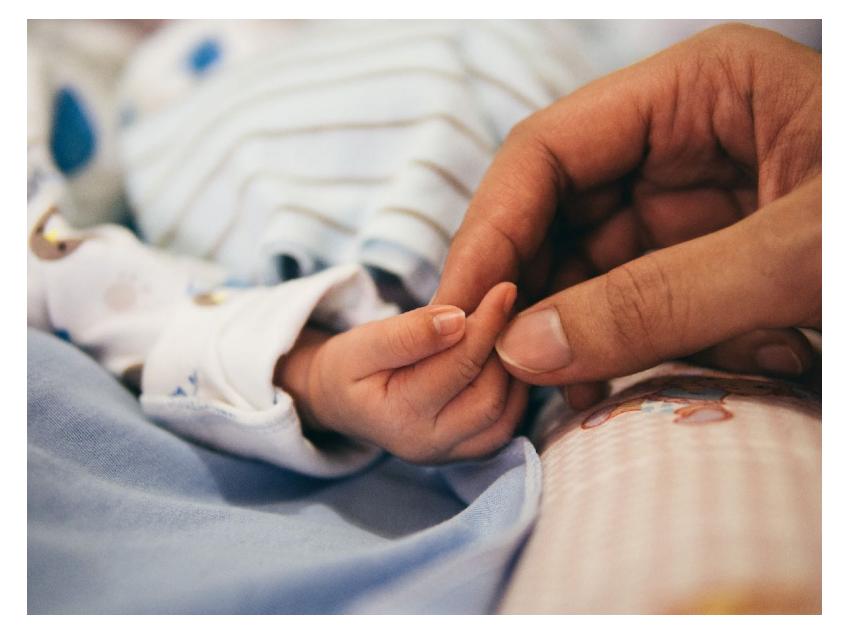

#### Parents

hello@moum.co

#### Premature babies

#### Parents

Parents need light, just like staff, to feel healthy.

Before W28, premature babies doesn't need any light.

hello@moum.co