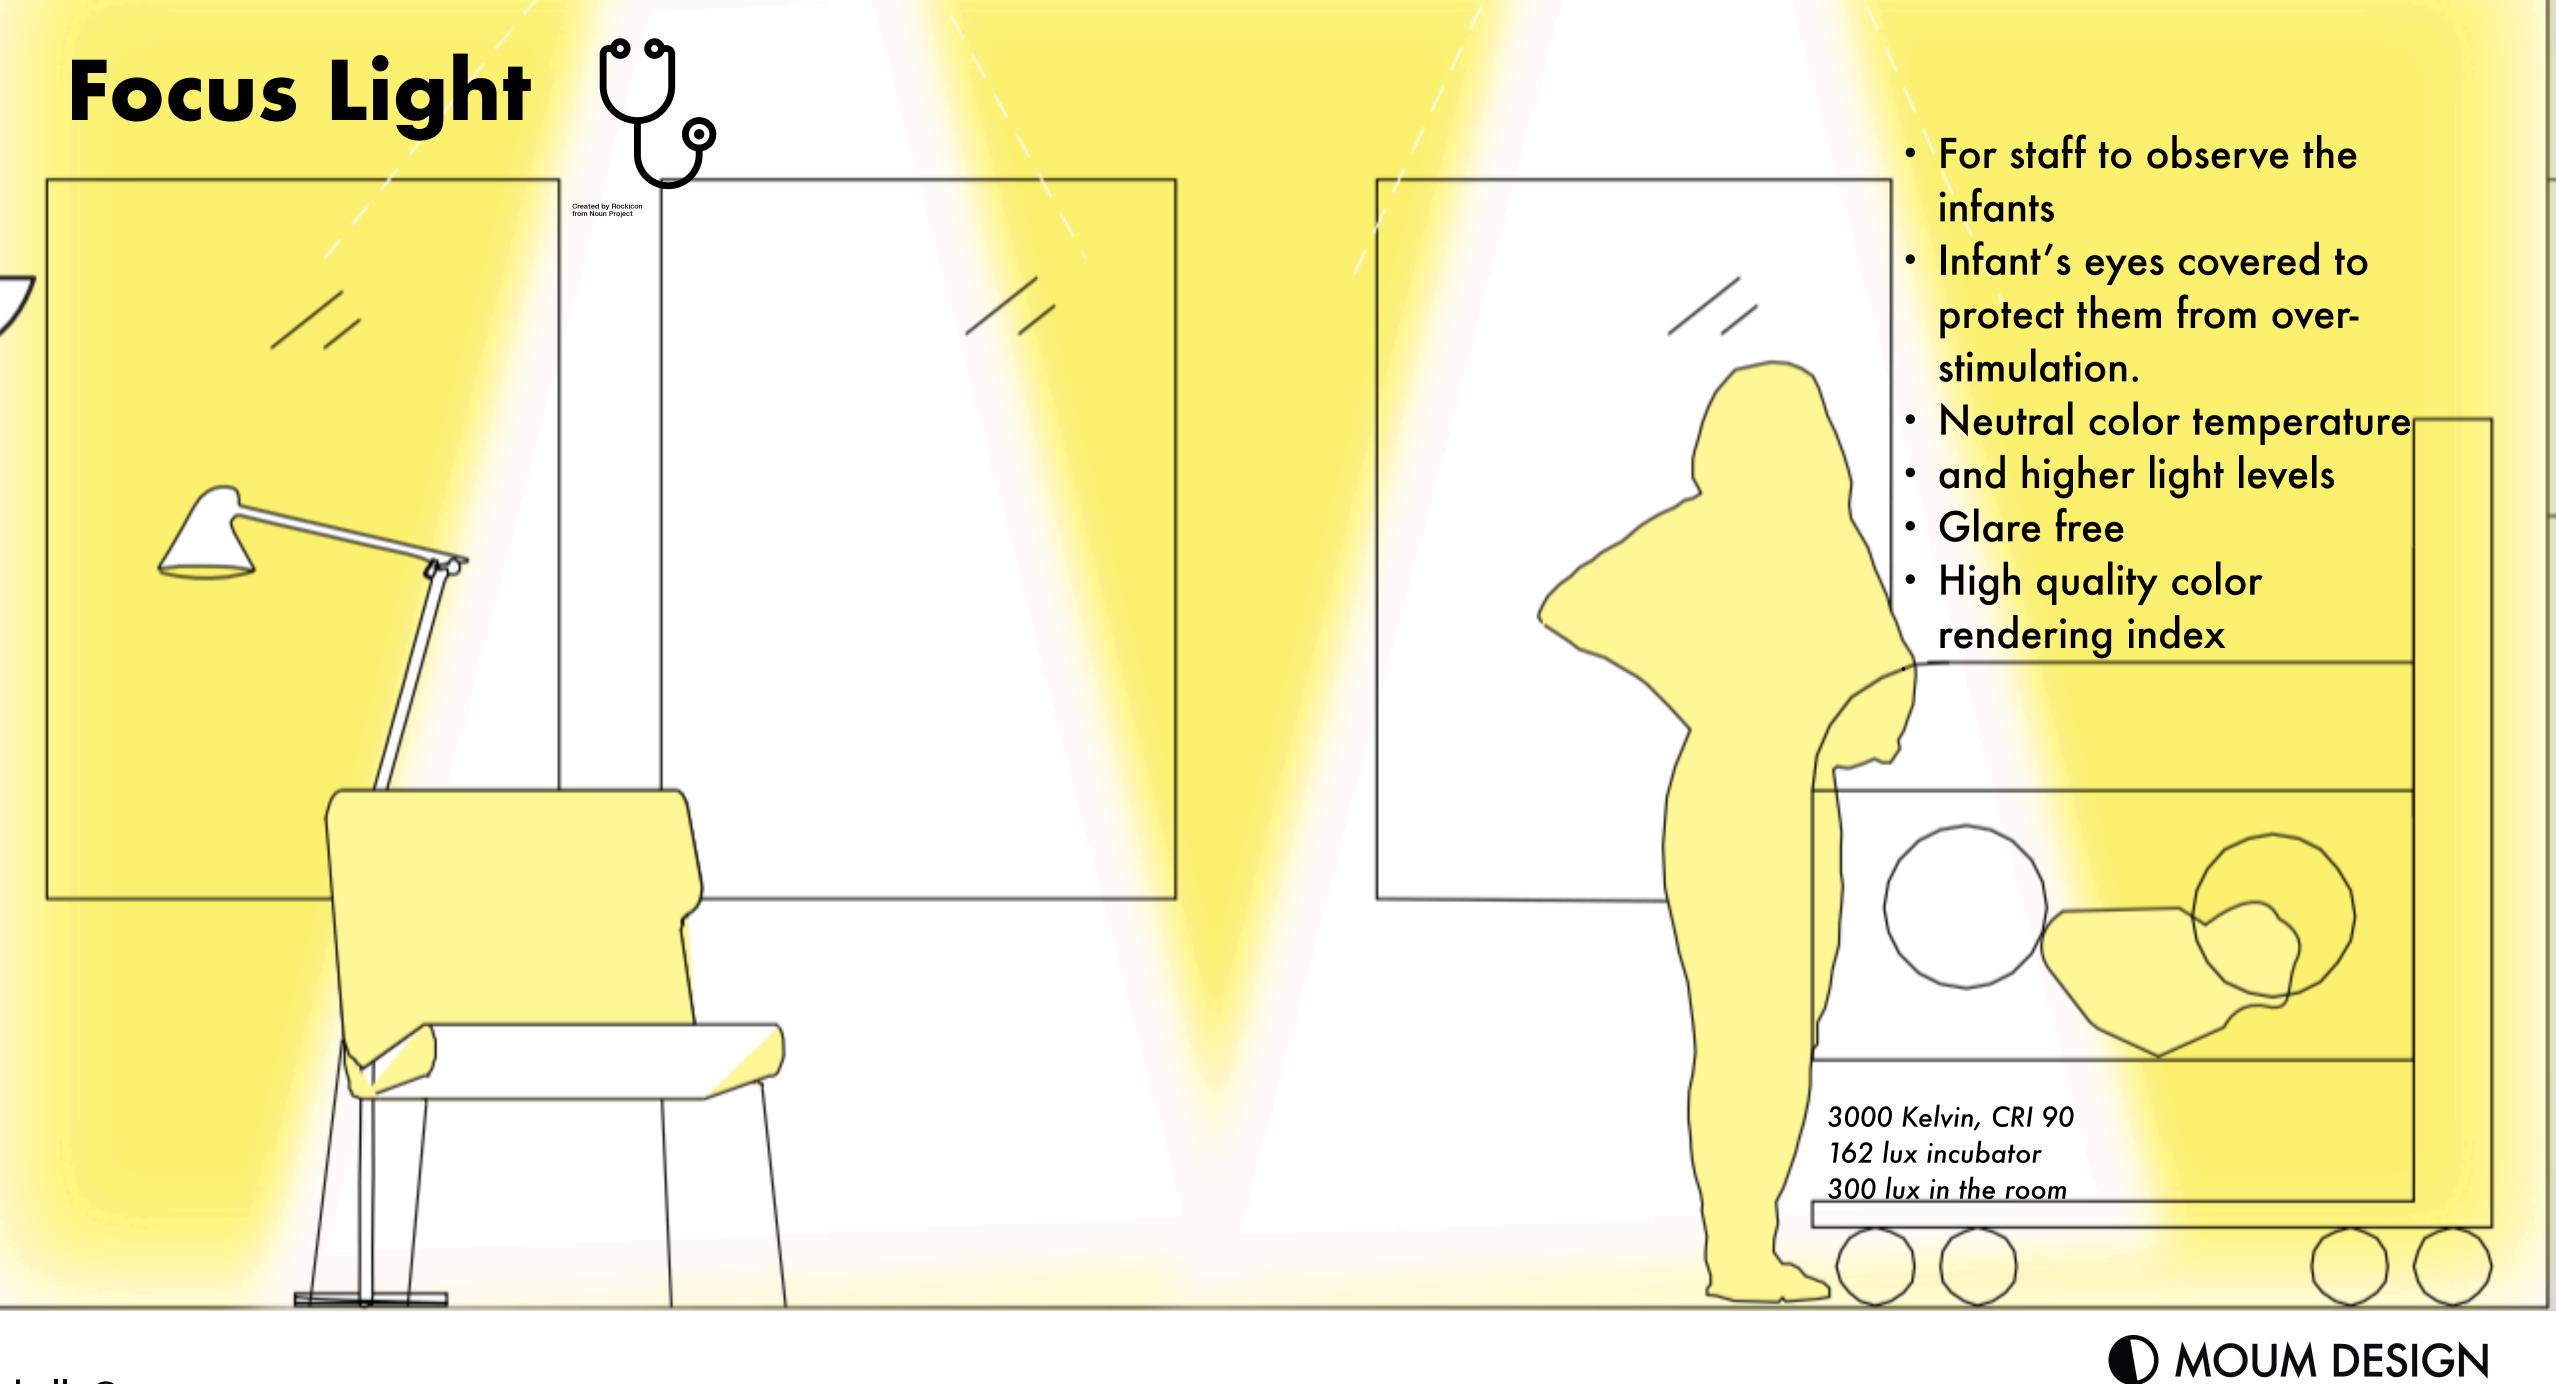

## Ambient Light

hello@moum.co

- Create a calming atmosphere in the room to encourage parents and infants to bond.
- Warm color temperature and low light levels
- Indirect direction.
- Adjustable
- Glare free

Amber coloured monochromatic light 20 lux incubator 50 lux in the room